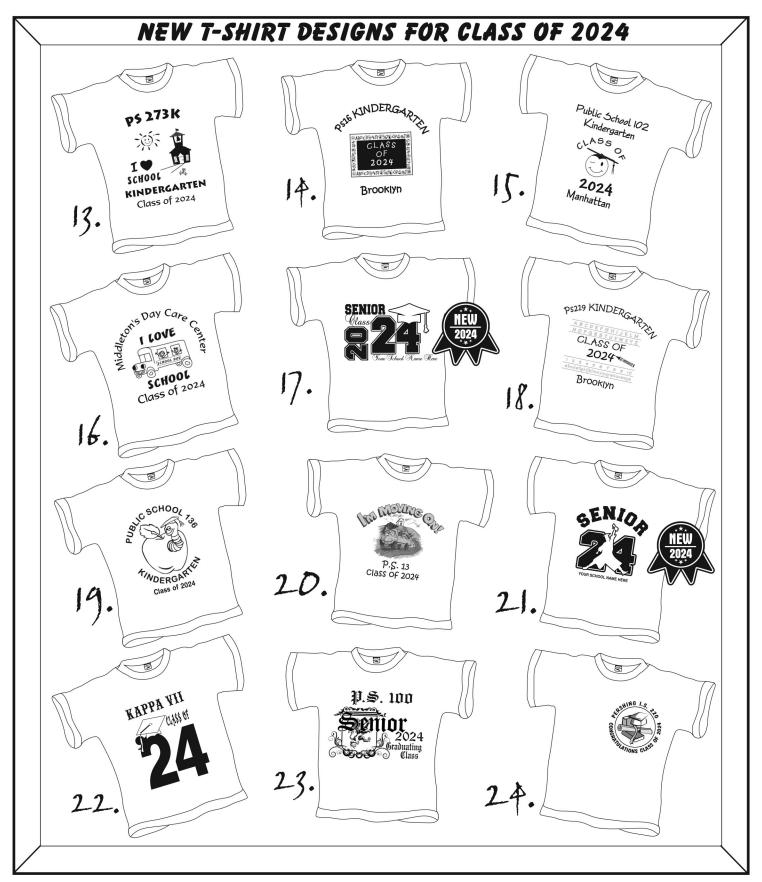

## REED

55 Northern Blvd. Suite LL001, Great Neck, NY 11021 Tel: (718) 461-7333 / Fax: (718) 461-7639 www.reedring.com / E-mail: customerservice@reedring.com

All t-shirts designs are available in various sizes.

Kinder/Youth X-Small (size 2-4), Kinder/Youth Small (size 6-8), Kinder/Youth Medium (size 10-12), Kinder/Youth Large (size 14-16), Kinder/Youth XL (size 18-20), Adult Small - to Adult XL Additional charge of \$3.50 per T-Shirt for adult size 2X - 4X.