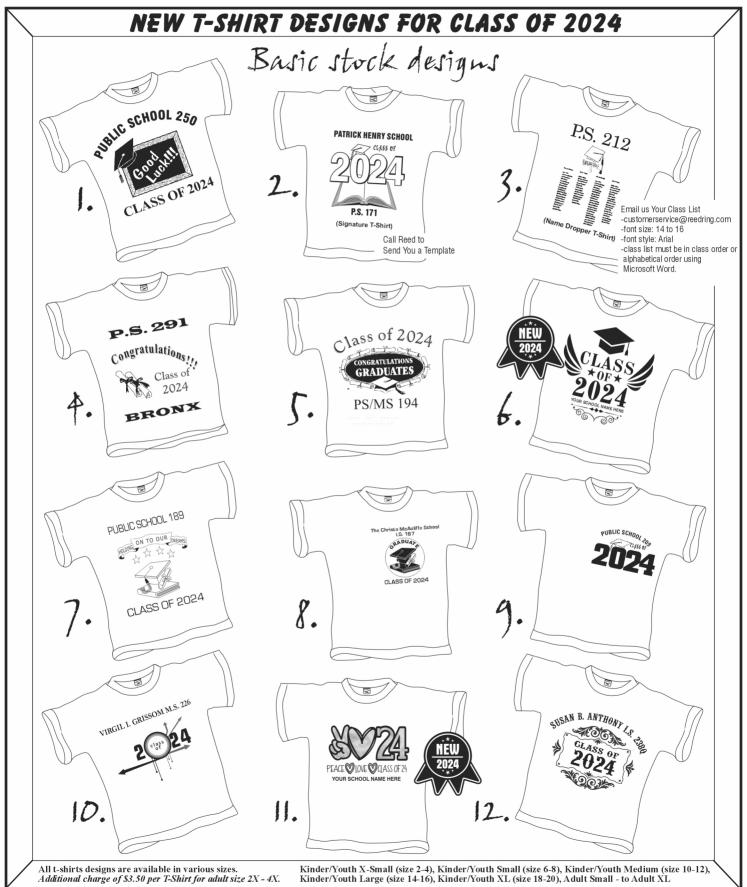

## REED

55 Northern Blvd. Suite LL001, Great Neck, NY 11021 Tel: (718) 461-7333 / Fax: (718) 461-7639 www.reedring.com / E-mail: customerservice@reedring.com

All t-shirts designs are available in various sizes.

Kinder/Youth X-Small (size 2-4), Kinder/Youth Small (size 6-8), Kinder/Youth Medium (size 10-12), Kinder/Youth Large (size 14-16), Kinder/Youth XL (size 18-20), Adult Small - to Adult XL Additional charge of \$3.50 per T-Shirt for adult size 2X - 4X.

You are encouraged to use our basic stock designs at no extra cost for faster processing.

If interested in Design #2, <u>SIGNATURE T-SHIRT</u> please make sure to use a pen

NOT a pencil and send the folder back to our office ASAP. NO ERASURES PLEASE!!!

If interested in Design #3, <u>NAME DROPPER T-SHIRT</u> please make sure to E-mail us the class list by class order or alphabetical order using Microsoft Word file as an attachment. NO NAMES SHOULD BE WRITTEN IN PEN OR PENCIL!!!

Font size 14~16 is required. Font style Arial is recommended. We are not responsible for any missing or misspelled names.

School Attendance Sheet (ATS) is <u>NOT</u> acceptable.