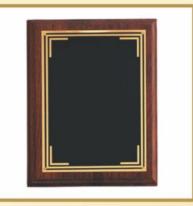

Style # PS3216 \$72.00 plus engraving Size: 10" x 8", with black plate & choice of subject insert

Style # PS2931 \$69.00 plus engraving Size: 8" x 10", with black plate & choice of subject insert

Style # PN3269 \$72.00 plus engraving Size: 12" x 9", with black plate with gold border