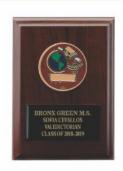

## Economy Plaques & Trophies

(additional engraving @ .24 per letter)

Style # RS1 \$14.95 Size: 4 1/4" x 6", with black plate & choice of subject insert plus 2 lines free engraving (Max. of 4 lines)