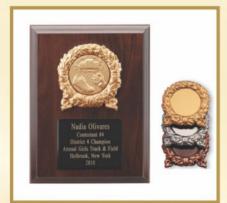

Style # PS4917 \$20.50 plus engraving Size: 6" x 8", with subject insert and choice of colored metal wreath (gold, silver, bronze) (max. of 6 lines)

Style # PN2868 \$61.50 plus engraving Size: 7" x 9", with black plate & gold border