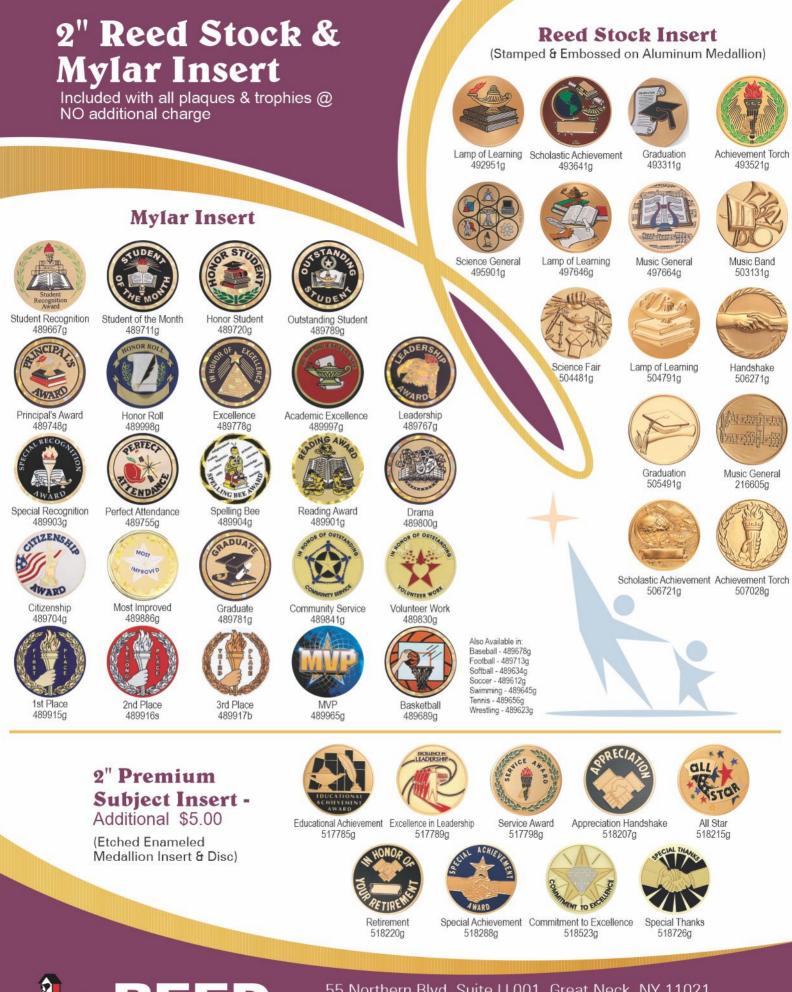

See backside for assorted subject award inserts 0 customerservice@reedring.com www.reedring.com

REED 55 I Tel:

55 Northern Blvd. Suite LL001, Great Neck, NY 11021 Tel: (718) 461-7333 Fax: (718) 461-7639 customerservice@reedring.com www.reedring.com