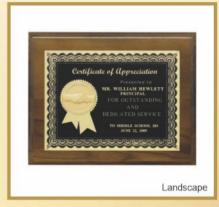

Style # PS3216 \$72.00 plus engraving Size: 10" x 8", with black plate & choice of subject insert

Style # PS2931 \$69.00 plus engraving Size: 8" x 10", with black plate & choice of subject insert

Style # PN3269 \$72.00 plus engraving Size: 12" x 9", with black plate with gold border