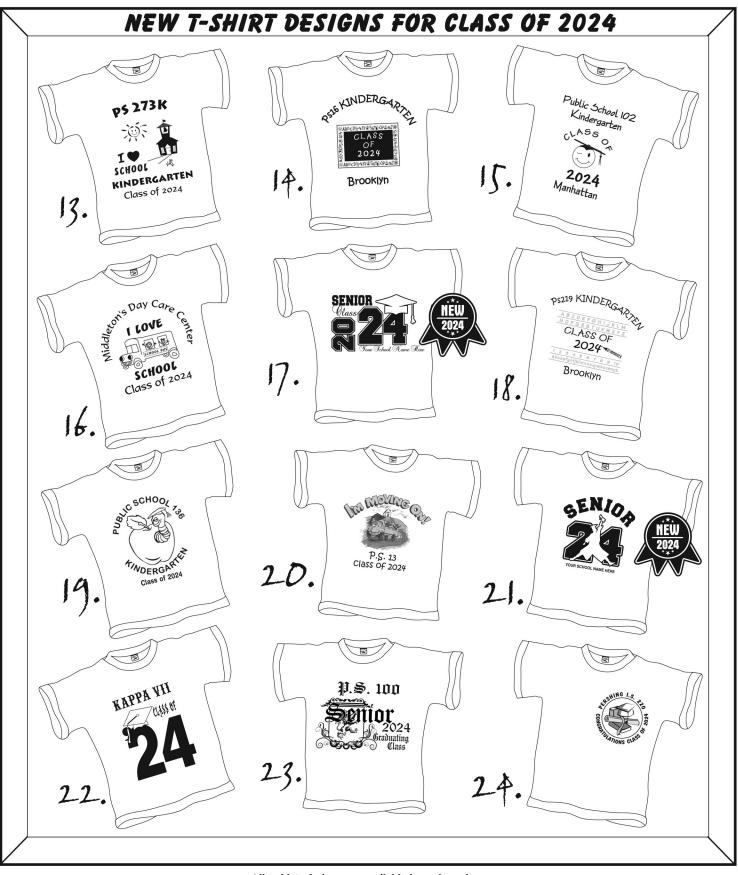

All t-shirts designs are available in various sizes.

Kinder/Youth X-Small (size 2-4), Kinder/Youth Small (size 6-8), Kinder/Youth Medium (size 10-12), Kinder/Youth Large (size 14-16), Kinder/Youth XL (size 18-20), Adult Small - to Adult XL

Additional charge of \$3.50 per T-Shirt for adult size 2X - 4X.

You are encouraged to use our basic stock designs at no extra cost for faster processing. If interested in Design #2, <u>SIGNATURE T-SHIRT</u> please make sure to use a pen NOT a pencil and send the folder back to our office ASAP. NO ERASURES PLEASE!!! If interested in Design #3, <u>NAME DROPPER T-SHIRT</u> please make sure to E-mail us the class list by class order or alphabetical order using Microsoft Word file as an attachment. NO NAMES SHOULD BE WRITTEN IN PEN OR PENCIL!!! Font size 14~16 is required. Font style Arial is recommended. We are not responsible for any missing or misspelled names. School Attendance Sheet (ATS) is <u>NOT</u> acceptable.