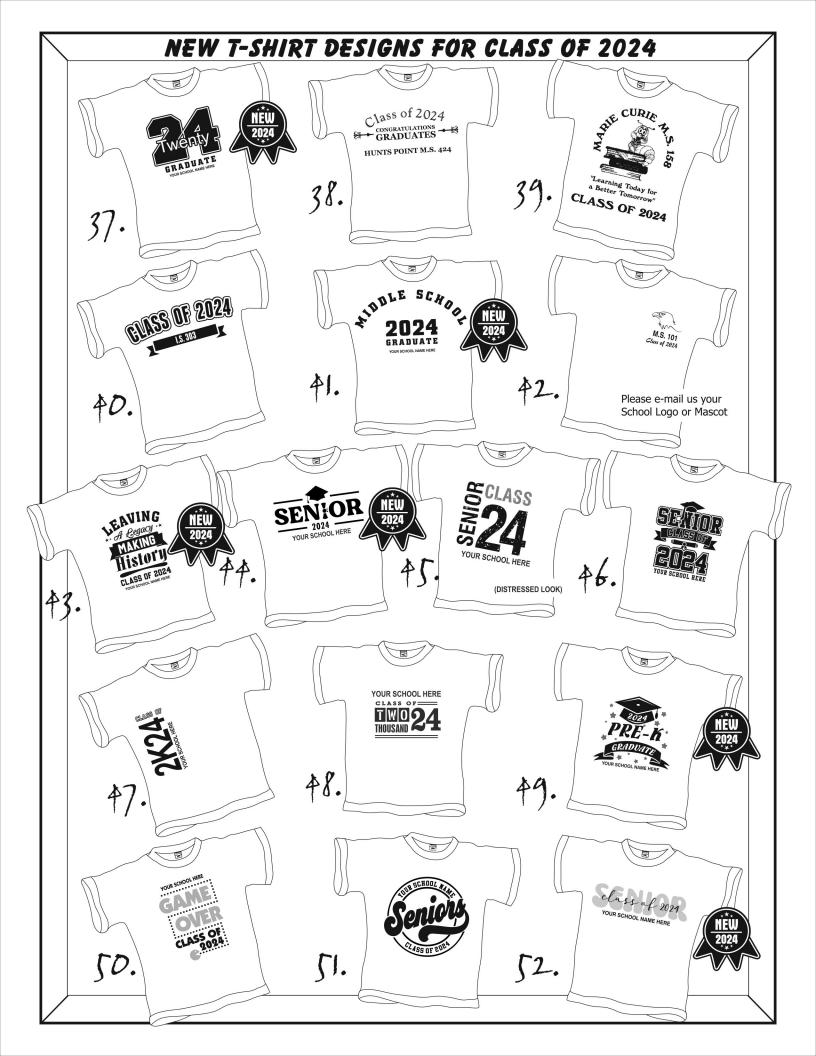

Design #2, <u>SIGNATURE T-SHIRT</u> please make sure to use a pen NOT a pencil and send the folder back to our office ASAP. NO ERASURES PLEASE!!! If interested in Design #3, <u>NAME DROPPER T-SHIRT</u> please make sure to E-mail us the class list by class order or alphabetical order using Microsoft Word file as an attachment. NO NAMES SHOULD BE WRITTEN IN PEN OR PENCIL!!! Font size 14~16 is required. Font style Arial is recommended. We are not responsible for any missing or misspelled names. School Attendance Sheet (ATS) is <u>NOT</u> acceptable.





55 Northern Blvd. Suite LL001, Great Neck, NY 11021 Tel: (718) 461-7333 / Fax: (718) 461-7639 www.reedring.com / E-mail: customerservice@reedring.com Headquarters FOR EVERY SCHOOL



SEE BACK PAGE FOR ADDITIONAL INFORMATION BEFORE ORDERING.







55 Northern Blvd. Suite LL001, Great Neck, NY 11021 Tel: (718) 461-7333 / Fax: (718) 461-7639 www.reedring.com / E-mail: customerservice@reedring.com

Headquarters FOR EVERY SCHOOL



SEE BACK PAGE FOR ADDITIONAL INFORMATION BEFORE ORDERING.