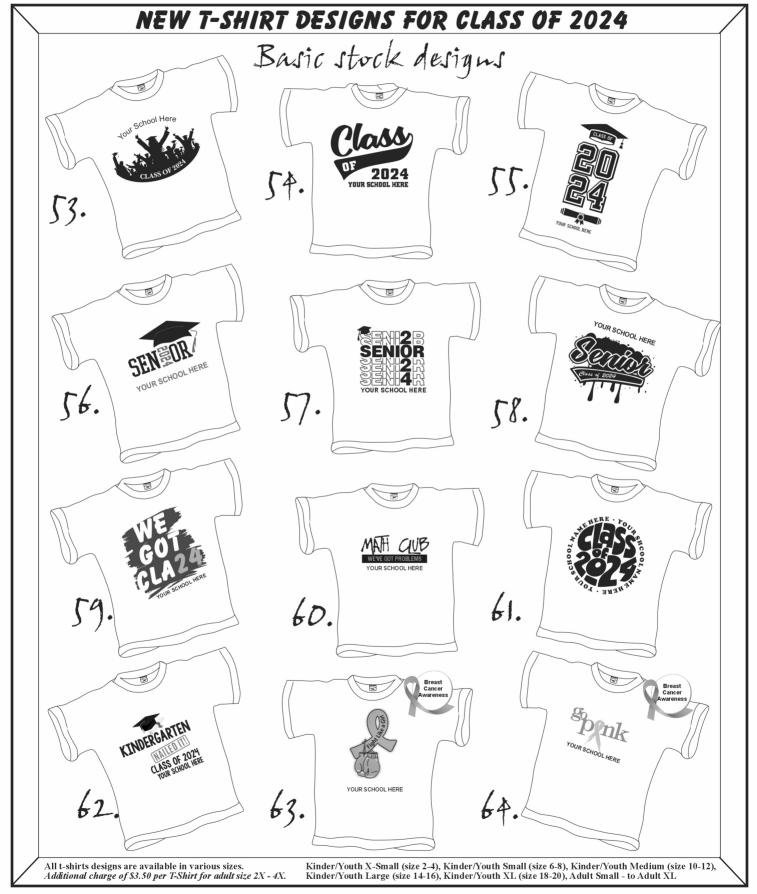

All t-shirts designs are available in various sizes.

Kinder/Youth X-Small (size 2-4), Kinder/Youth Small (size 6-8), Kinder/Youth Medium (size 10-12), Kinder/Youth Large (size 14-16), Kinder/Youth XL (size 18-20), Adult Small - to Adult XL

Additional charge of \$3.50 per T-Shirt for adult size 2X - 4X.

You are encouraged to use our basic stock designs at no extra cost for faster processing. If interested in Design #2, <u>SIGNATURE T-SHIRT</u> please make sure to use a pen NOT a pencil and send the folder back to our office ASAP. NO ERASURES PLEASE!!! If interested in Design #3, <u>NAME DROPPER T-SHIRT</u> please make sure to E-mail us the class list by class order or alphabetical order using Microsoft Word file as an attachment. NO NAMES SHOULD BE WRITTEN IN PEN OR PENCIL!!! Font size 14~16 is required. Font style Arial is recommended. We are not responsible for any missing or misspelled names. School Attendance Sheet (ATS) is <u>NOT</u> acceptable.