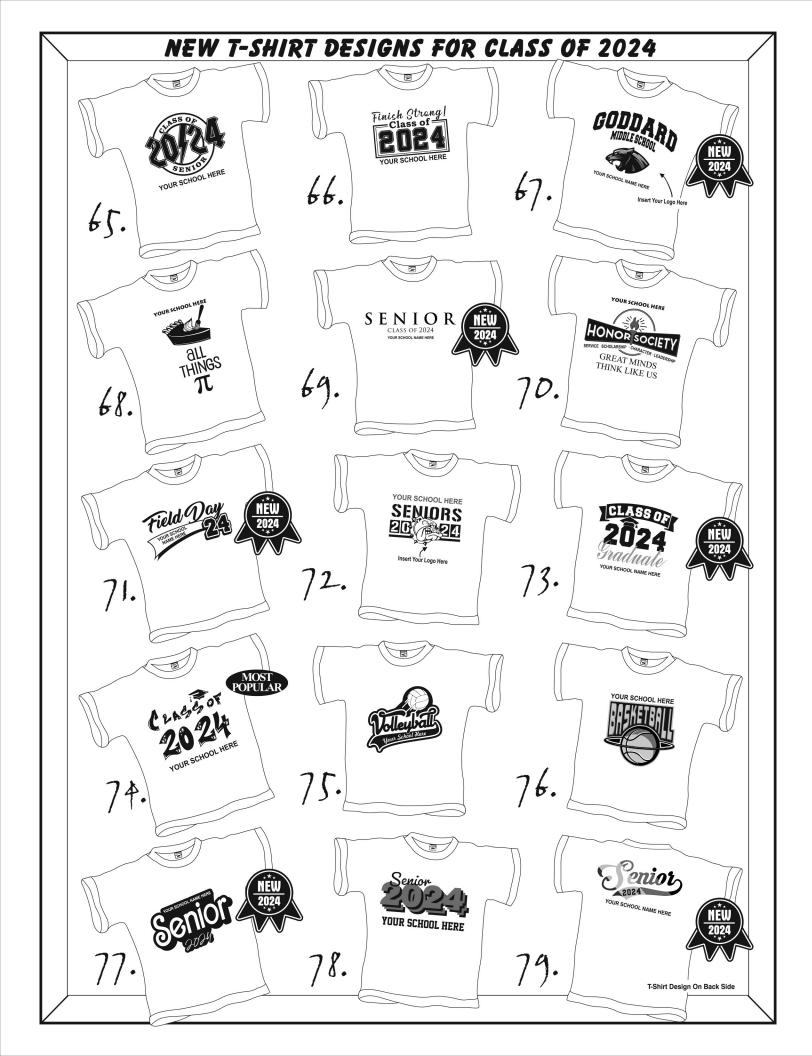

class order or alphabetical order using Microsoft Word file as an attachment. NO NAMES SHOULD BE WRITTEN IN PEN OR PENCIL!!! Font size 14~16 is required. Font style Arial is recommended. We are not responsible for any missing or misspelled names. School Attendance Sheet (ATS) is <u>NOT</u> acceptable.





55 Northern Blvd. Suite LL001, Great Neck, NY 11021 Tel: (718) 461-7333 / Fax: (718) 461-7639 www.reedring.com / E-mail: customerservice@reedring.com Headquarters FOR EVERY SCHOOL



SEE BACK PAGE FOR ADDITIONAL INFORMATION BEFORE ORDERING.







55 Northern Blvd. Suite LL001, Great Neck, NY 11021 Tel: (718) 461-7333 / Fax: (718) 461-7639 www.reedring.com / E-mail: customerservice@reedring.com

Headquarters FOR EVERY SCHOOL



SEE BACK PAGE FOR ADDITIONAL INFORMATION BEFORE ORDERING.