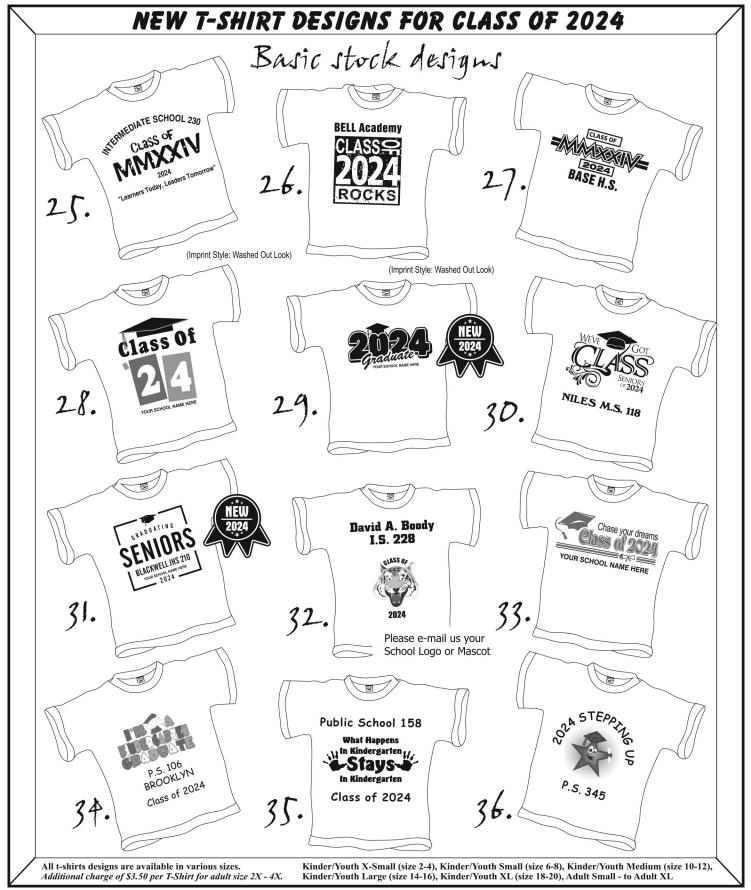

All t-shirts designs are available in various sizes.

Kinder/Youth X-Small (size 2-4), Kinder/Youth Small (size 6-8), Kinder/Youth Medium (size 10-12), Kinder/Youth Large (size 14-16), Kinder/Youth XL (size 18-20), Adult Small - to Adult XL

Additional charge of \$3.50 per T-Shirt for adult size 2X - 4X.

You are encouraged to use our basic stock designs at no extra cost for faster processing. If interested in Design #2, <u>SIGNATURE T-SHIRT</u> please make sure to use a pen NOT a pencil and send the folder back to our office ASAP. NO ERASURES PLEASE!!! If interested in Design #3, <u>NAME DROPPER T-SHIRT</u> please make sure to E-mail us the class list by class order or alphabetical order using Microsoft Word file as an attachment. NO NAMES SHOULD BE WRITTEN IN PEN OR PENCIL!!! Font size 14~16 is required. Font style Arial is recommended. We are not responsible for any missing or misspelled names. School Attendance Sheet (ATS) is <u>NOT</u> acceptable.