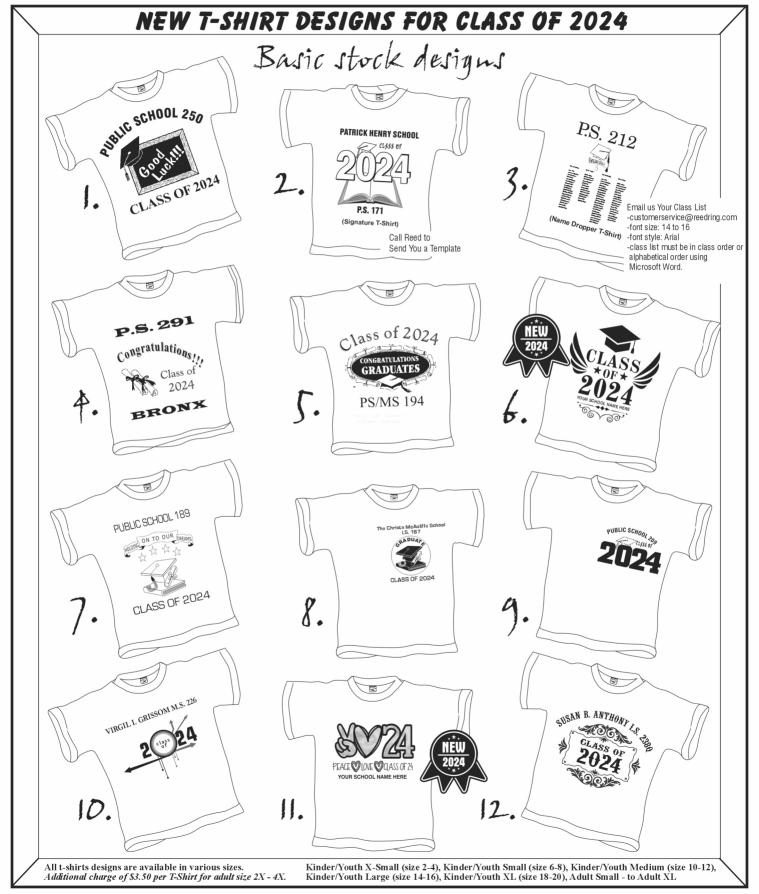

All t-shirts designs are available in various sizes.

Kinder/Youth X-Small (size 2-4), Kinder/Youth Small (size 6-8), Kinder/Youth Medium (size 10-12), Kinder/Youth Large (size 14-16), Kinder/Youth XL (size 18-20), Adult Small - to Adult XL

Additional charge of \$3.50 per T-Shirt for adult size 2X - 4X.

You are encouraged to use our basic stock designs at no extra cost for faster processing. If interested in Design #2, <u>SIGNATURE T-SHIRT</u> please make sure to use a pen NOT a pencil and send the folder back to our office ASAP. NO ERASURES PLEASE!!! If interested in Design #3, <u>NAME DROPPER T-SHIRT</u> please make sure to E-mail us the class list by class order or alphabetical order using Microsoft Word file as an attachment. NO NAMES SHOULD BE WRITTEN IN PEN OR PENCIL!!! Font size 14~16 is required. Font style Arial is recommended. We are not responsible for any missing or misspelled names. School Attendance Sheet (ATS) is <u>NOT</u> acceptable.