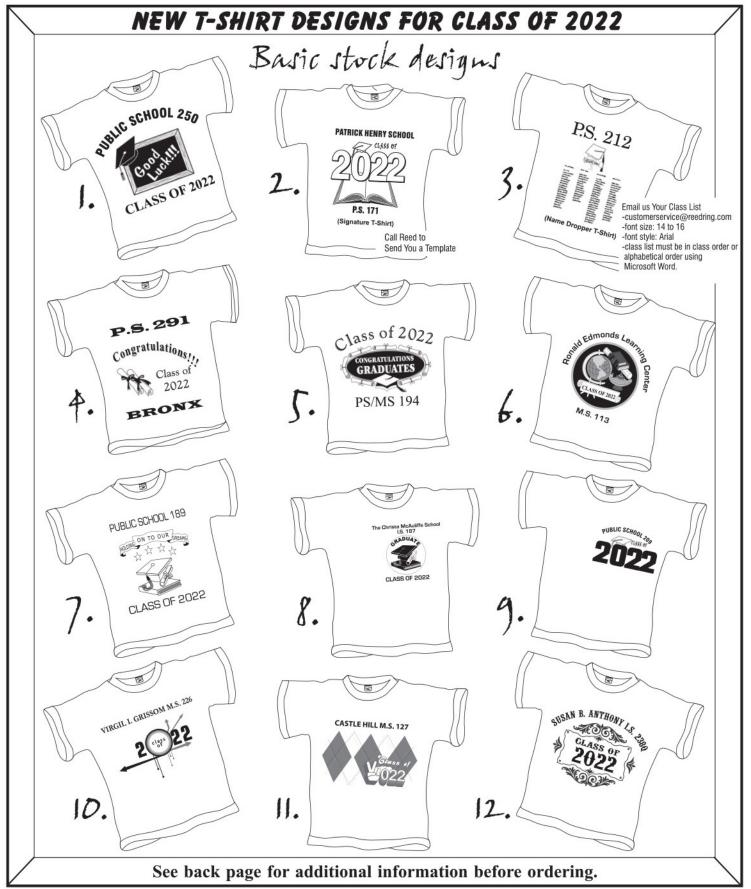

You are encouraged to use our basic stock designs at no extra cost for faster processing. If interested in Design #2, <u>SIGNATURE T-SHIRT</u> please make sure to use a pen NOT a pencil and send the folder back to our office ASAP. NO ERASURES PLEASE!!! If interested in Design #3, <u>NAME DROPPER T-SHIRT</u> please make sure to E-mail us the class list by class order or alphabetical order using Microsoft Word file as an attachment. NO NAMES SHOULD BE WRITTEN IN PEN OR PENCIL!!! Font size 14~16 is required. Font style Arial is recommended. We are not responsible for any missing or misspelled names. School Attendance Sheet (ATS) is <u>NOT</u> acceptable.