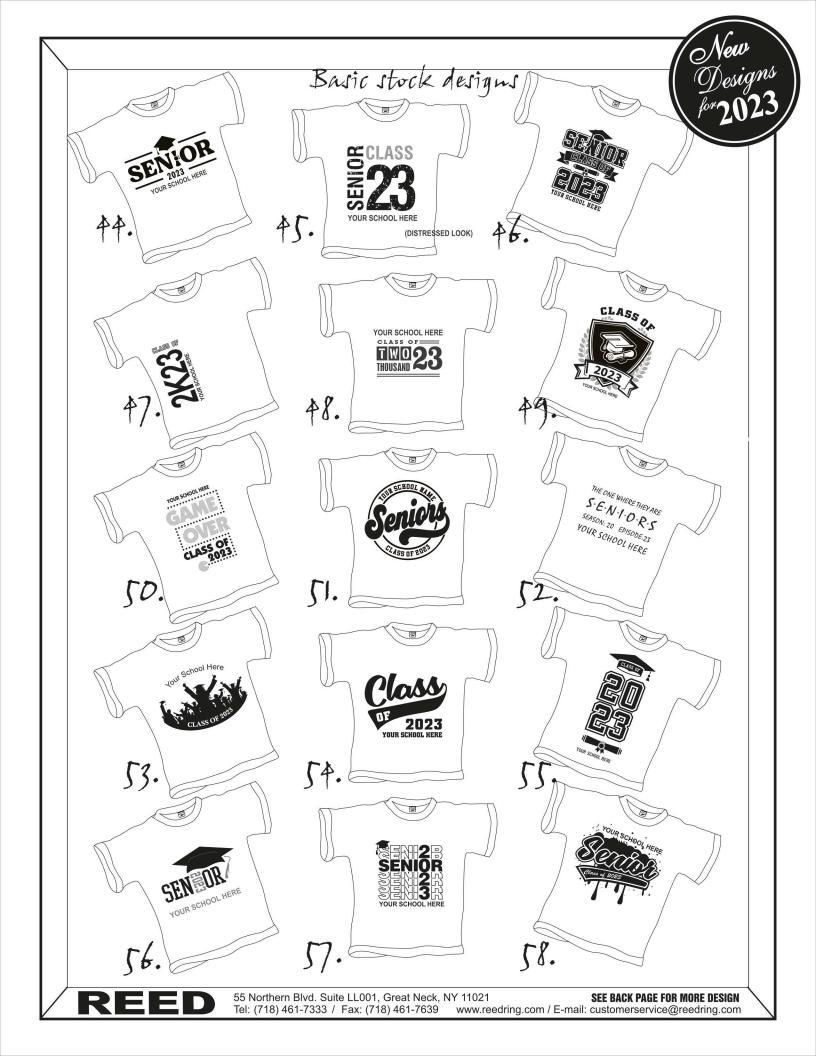

You are encouraged to use our basic stock designs at no extra cost for faster processing. If interested in Design #2, <u>SIGNATURE T-SHIRT</u> please make sure to use a pen NOT a pencil and send the folder back to our office ASAP. NO ERASURES PLEASE!!! If interested in Design #3, <u>NAME DROPPER T-SHIRT</u> please make sure to E-mail us the class list by class order or alphabetical order using Microsoft Word file as an attachment. NO NAMES SHOULD BE WRITTEN IN PEN OR PENCIL!!! Font size 14~16 is required. Font style Arial is recommended. We are not responsible for any missing or misspelled names. School Attendance Sheet (ATS) is <u>NOT</u> acceptable.

Additional charge of \$3.50 per T-Shirt for adult size 2X - 4X.

You are encouraged to use our basic stock designs at no extra cost for faster processing. If interested in Design #2, <u>SIGNATURE T-SHIRT</u> please make sure to use a pen NOT a pencil and send the folder back to our office ASAP. NO ERASURES PLEASE!!! If interested in Design #3, <u>NAME DROPPER T-SHIRT</u> please make sure to E-mail us the class list by class order or alphabetical order using Microsoft Word file as an attachment. NO NAMES SHOULD BE WRITTEN IN PEN OR PENCIL!!! Font size 14~16 is required. Font style Arial is recommended. We are not responsible for any missing or misspelled names. School Attendance Sheet (ATS) is <u>NOT</u> acceptable.