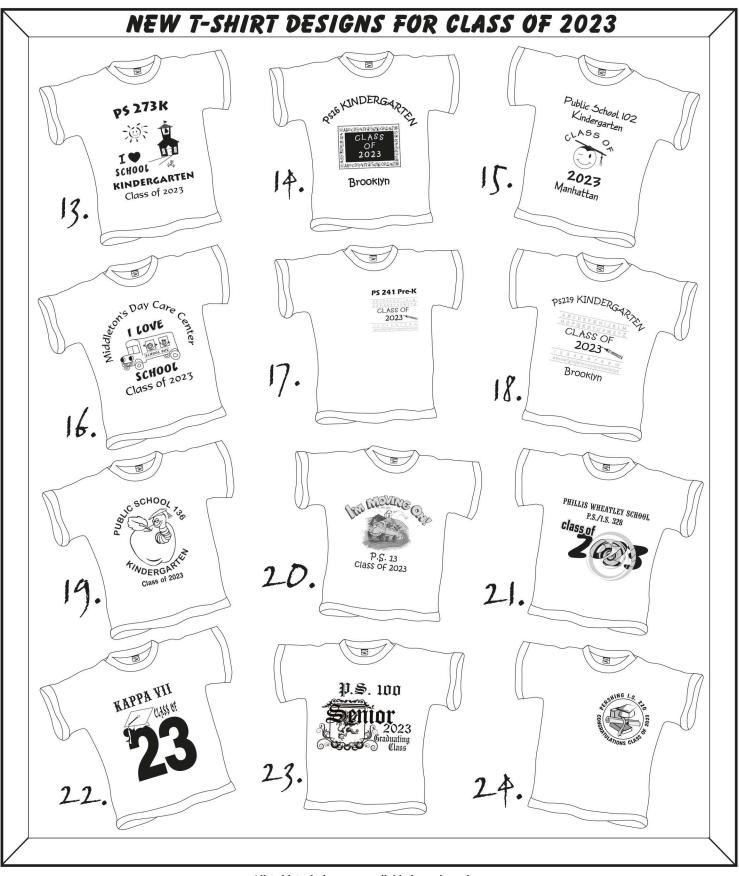

55 Northern Blvd. Suite LL001, Great Neck, NY 11021 Tel: (718) 461-7333 / Fax: (718) 461-7639 www.reedring.com / E-mail: customerservice@reedring.com Headquarters FOR EVERY SCHOOL





All t-shirts designs are available in various sizes.

Kinder/Youth X-Small (size 2-4), Kinder/Youth Small (size 6-8), Kinder/Youth Medium (size 10-12), Kinder/Youth Large (size 14-16), Kinder/Youth XL (size 18-20), Adult Small - to Adult XL

Additional charge of \$3.50 per T-Shirt for adult size 2X - 4X.

You are encouraged to use our basic stock designs at no extra cost for faster processing. If interested in Design #2, <u>SIGNATURE T-SHIRT</u> please make sure to use a pen NOT a pencil and send the folder back to our office ASAP. NO ERASURES PLEASE!!! If interested in Design #3, <u>NAME DROPPER T-SHIRT</u> please make sure to E-mail us the class list by class order or alphabetical order using Microsoft Word file as an attachment. NO NAMES SHOULD BE WRITTEN IN PEN OR PENCIL!!! Font size