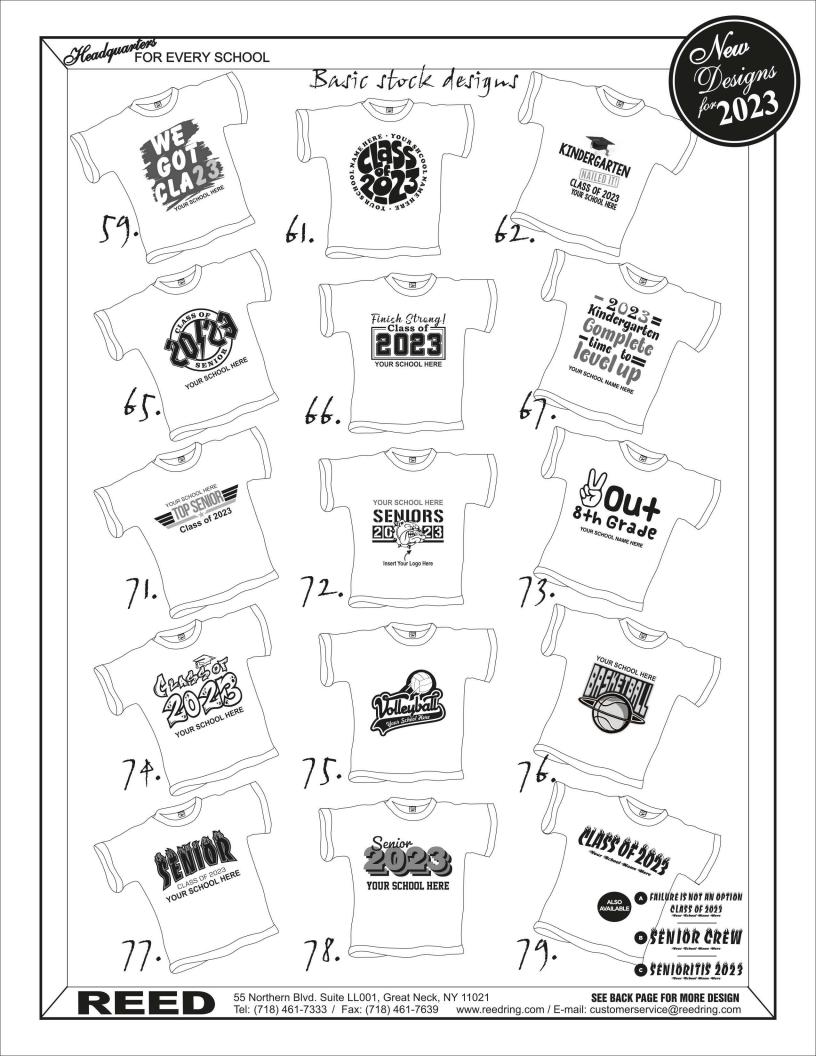

You are encouraged to use our basic stock designs at no extra cost for faster processing. If interested in Design #2, <u>SIGNATURE T-SHIRT</u> please make sure to use a pen NOT a pencil and send the folder back to our office ASAP. NO ERASURES PLEASE!!! If interested in Design #3, <u>NAME DROPPER T-SHIRT</u> please make sure to E-mail us the class list by class order or alphabetical order using Microsoft Word file as an attachment. NO NAMES SHOULD BE WRITTEN IN PEN OR PENCIL!!! Font size 14~16 is required. Font style Arial is recommended. We are not responsible for any missing or misspelled names. School Attendance Sheet (ATS) is <u>NOT</u> acceptable.

Additional charge of \$3.50 per T-Shirt for adult size 2X - 4X.

You are encouraged to use our basic stock designs at no extra cost for faster processing. If interested in Design #2, <u>SIGNATURE T-SHIRT</u> please make sure to use a pen NOT a pencil and send the folder back to our office ASAP. NO ERASURES PLEASE!!! If interested in Design #3, <u>NAME DROPPER T-SHIRT</u> please make sure to E-mail us the class list by class order or alphabetical order using Microsoft Word file as an attachment. NO NAMES SHOULD BE WRITTEN IN PEN OR PENCIL!!! Font size 14~16 is required. Font style Arial is recommended. We are not responsible for any missing or misspelled names. School Attendance Sheet (ATS) is <u>NOT</u> acceptable.