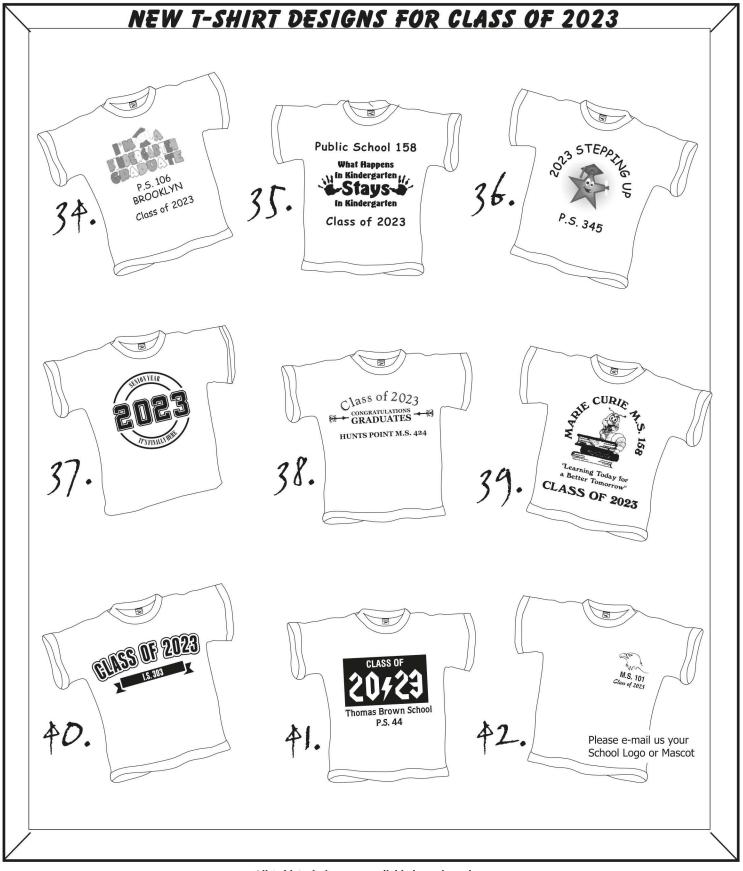

(size 14-16), Kinder/Youth XL (size 18-20), Adult Small - to Adult XL

Additional charge of \$3.50 per T-Shirt for adult size 2X - 4X.

You are encouraged to use our basic stock designs at no extra cost for faster processing. If interested in Design #2, <u>SIGNATURE T-SHIRT</u> please make sure to use a pen NOT a pencil and send the folder back to our office ASAP. NO ERASURES PLEASE!!! If interested in Design #3, <u>NAME DROPPER T-SHIRT</u> please make sure to E-mail us the class list by class order or alphabetical order using Microsoft Word file as an attachment. NO NAMES SHOULD BE WRITTEN IN PEN OR PENCIL!!! Font size 14~16 is required. Font style Arial is recommended. We are not responsible for any missing or misspelled names. School Attendance Sheet (ATS) is <u>NOT</u> acceptable.





All t-shirts designs are available in various sizes.

Kinder/Youth X-Small (size 2-4), Kinder/Youth Small (size 6-8), Kinder/Youth Medium (size 10-12), Kinder/Youth Large (size 14-16), Kinder/Youth XL (size 18-20), Adult Small - to Adult XL

Additional charge of \$3.50 per T-Shirt for adult size 2X - 4X.

You are encouraged to use our basic stock designs at no extra cost for faster processing. If interested in Design #2, <u>SIGNATURE T-SHIRT</u> please make sure to use a pen NOT a pencil and send the folder back to our office ASAP. NO ERASURES PLEASE!!! If interested in Design #3, <u>NAME DROPPER T-SHIRT</u> please make sure to E-mail us the class list by class order or alphabetical order using Microsoft Word file as an attachment. NO NAMES SHOULD BE WRITTEN IN PEN OR PENCIL!!! Font size