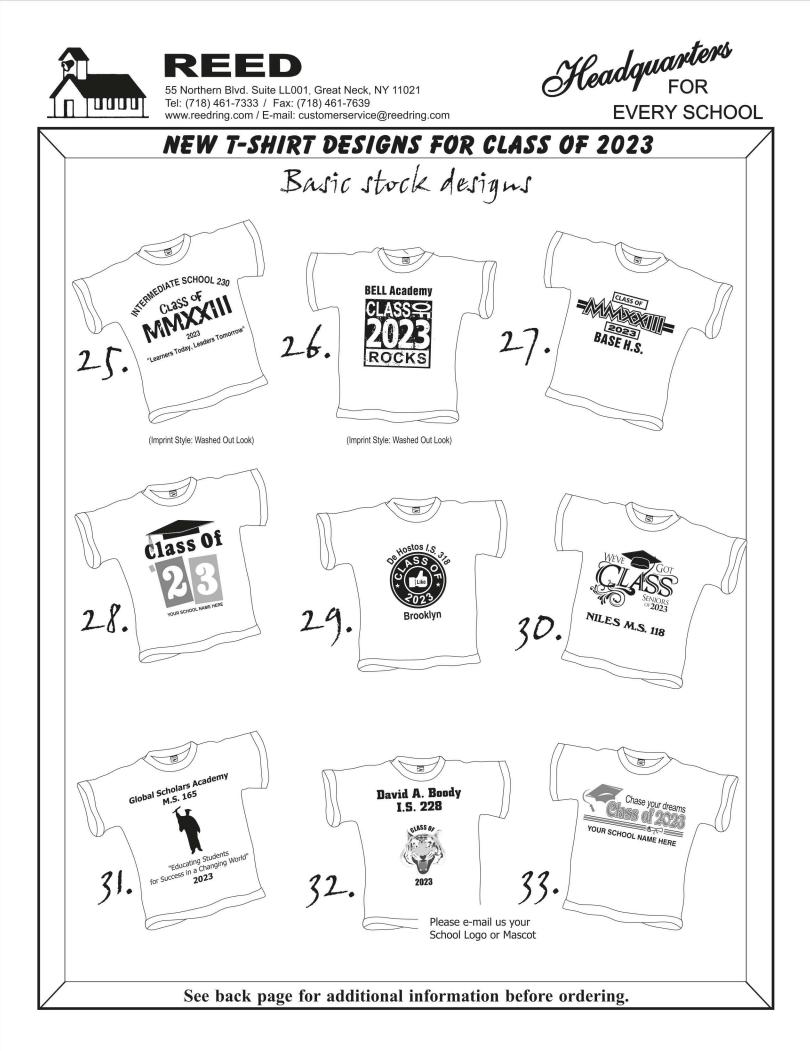

55 Northern Blvd. Suite LL001, Great Neck, NY 11021 Tel: (718) 461-7333 / Fax: (718) 461-7639 www.reedring.com / E-mail: customerservice@reedring.com Headquarters FOR EVERY SCHOOL

All t-shirts designs are available in various sizes.

Kinder/Youth X-Small (size 2-4), Kinder/Youth Small (size 6-8), Kinder/Youth Medium (size 10-12), Kinder/Youth Large (size 14-16), Kinder/Youth XL (size 18-20), Adult Small - to Adult XL

Additional charge of \$3.50 per T-Shirt for adult size 2X - 4X.

You are encouraged to use our basic stock designs at no extra cost for faster processing. If interested in Design #2, <u>SIGNATURE T-SHIRT</u> please make sure to use a pen NOT a pencil and send the folder back to our office ASAP. NO ERASURES PLEASE!!! If interested in Design #3, <u>NAME DROPPER T-SHIRT</u> please make sure to E-mail us the class list by class order or alphabetical order using Microsoft Word file as an attachment. NO NAMES SHOULD BE WRITTEN IN PEN OR PENCIL!!! Font size 14~16 is required. Font style Arial is recommended. We are not responsible for any missing or misspelled names. School Attendance Sheet (ATS) is <u>NOT</u> acceptable.