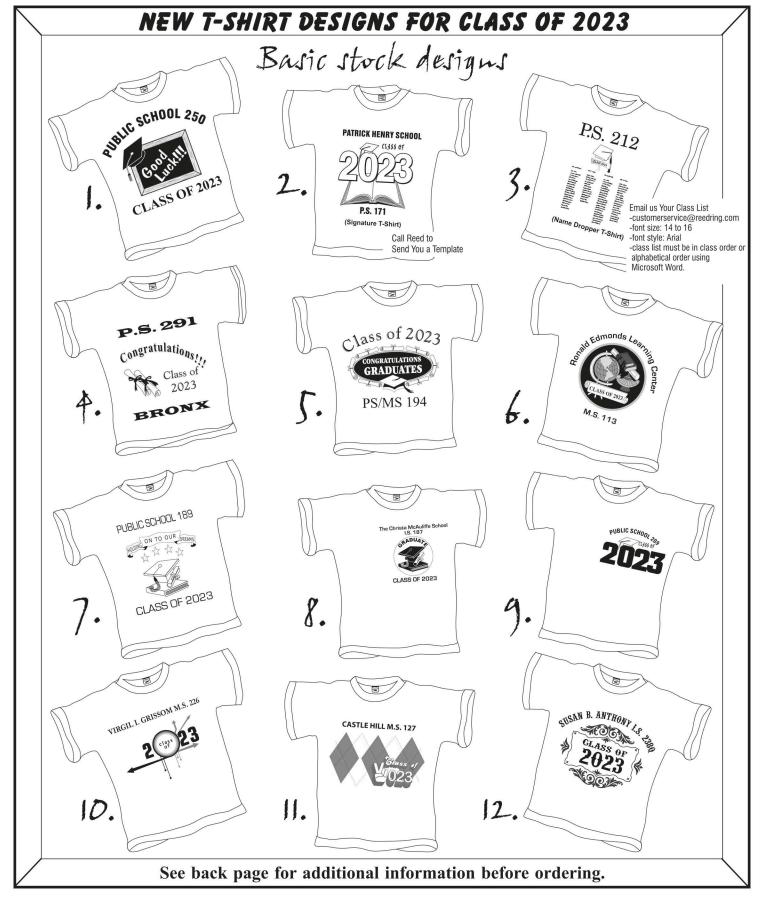

You are encouraged to use our basic stock designs at no extra cost for faster processing. If interested in Design #2, <u>SIGNATURE T-SHIRT</u> please make sure to use a pen NOT a pencil and send the folder back to our office ASAP. NO ERASURES PLEASE!!! If interested in Design #3, <u>NAME DROPPER T-SHIRT</u> please make sure to E-mail us the class list by class order or alphabetical order using Microsoft Word file as an attachment. NO NAMES SHOULD BE WRITTEN IN PEN OR PENCIL!!! Font size 14~16 is required. Font style Arial is recommended. We are not responsible for any missing or misspelled names. School Attendance Sheet (ATS) is <u>NOT</u> acceptable.